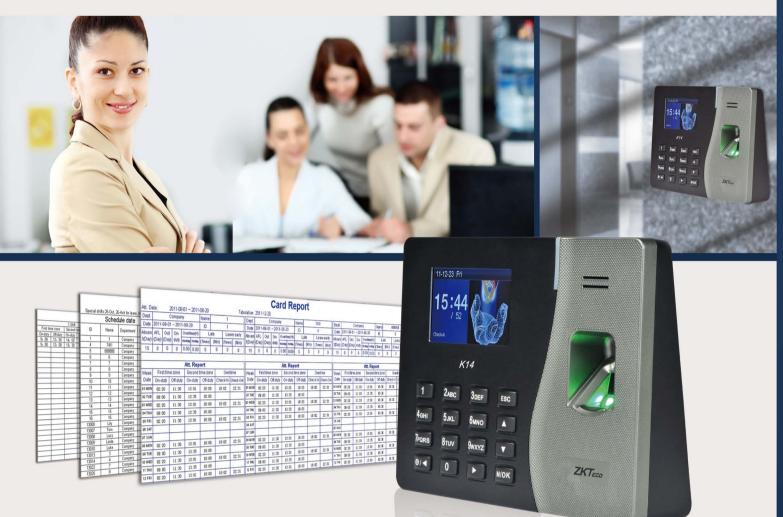

# **k14** Internet SSR Fingerprint Time Clock

#### Introduction

K14 is an innovation biometric fingerprint reader for Time & Attendance applications, offering unparalleled performance using an advanced algorithm for reliability, precision and excellent matching speed. With SSR report (Self-Service-Recorder) stored in the time clock. The 2.8 inch TFT can display more information vividly, including fingerprint image quality and verification result etc. TCP/IP communication is standard and make sure the data transmission between terminal and PC can be easily done within several seconds, it is the best choice for small chain stores.

# Features:

- \* TCP/IP ,USB Host
- \* Color TFT screen with GUI Interface for easy of use
- \* Built-in latest fingerprint algorithm V10.0
- \* Built-in SSR Excel Software, Openoffice.org ,libreOiffce
- \* Multi Languages
- \* Function keys to select the IN or Out status of the punches
- \* Real-Time1-touch data backup

### Specifications:

| Display               | 2.8 inches TFT Screen                 |
|-----------------------|---------------------------------------|
| Fingerprint capacity  | 3000                                  |
| Card capacity         | 3000                                  |
| Transaction capacity  | 100000                                |
| Communication         | TCP/IP USB HOST                       |
| Standard Functions    | Scheduled-bell, SMS, Work Code, DLST, |
|                       | SSR Report, Self-Service Query,       |
|                       | Automatic Status Switch , T9 Input,   |
|                       | 9 Digit User ID , ID Card             |
| Power Supply          | 5V DC 2A                              |
| Operating Temperature | 0 ℃- 45 ℃                             |
| Operating Humidity    | 20% - 80%                             |
| Dimension(W×H×D)      | 185X140X30 mm                         |
|                       |                                       |