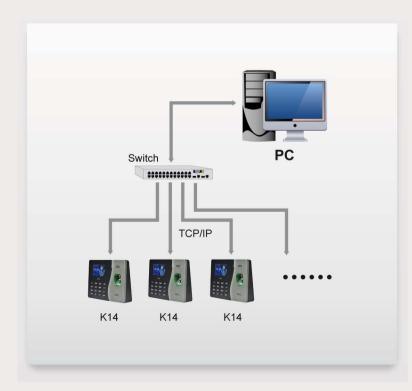

cation is standard and make sure the data transmission between terminal and PC can be easily done within several seconds, it is the best choice for small chain stores.

> **Copyright © 2012, ZKTeco, Inc. All rights reserved.** ZKTeco may, at any time and without notice, make changes or improvements to the products and services offered and/or cease producing or commercializing them. The ZKSoftware logo and trademark are the property of ZKTeco Inc.



# Features:

- \* TCP/IP ,USB Host
- \* Color TFT screen with GUI Interface for easy of use
- \* Built-in latest fingerprint algorithm V10.0
- \* Built-in SSR Excel Software, Openoffice.org ,libreOiffce
- \* Multi Languages
- \* Function keys to select the IN or Out status of the punches
- \* Real-Time1-touch data backup

# **Configuration:**



### Specifications:

| Display               | 2.8 inches TFT Screen                 |
|-----------------------|---------------------------------------|
| Fingerprint capacity  | 3000                                  |
| Card capacity         | 3000                                  |
| Transaction capacity  | 100000                                |
| Communication         | TCP/IP USB HOST                       |
| Standard Functions    | Scheduled-bell, SMS, Work Code, DLST, |
|                       | SSR Report, Self-Service Query,       |
|                       | Automatic Status Switch , T9 Input,   |
|                       | 9 Digit User ID , ID Card             |
| Power Supply          | 5V DC 2A                              |
| Operating Temperature | 0 ℃- 45 ℃